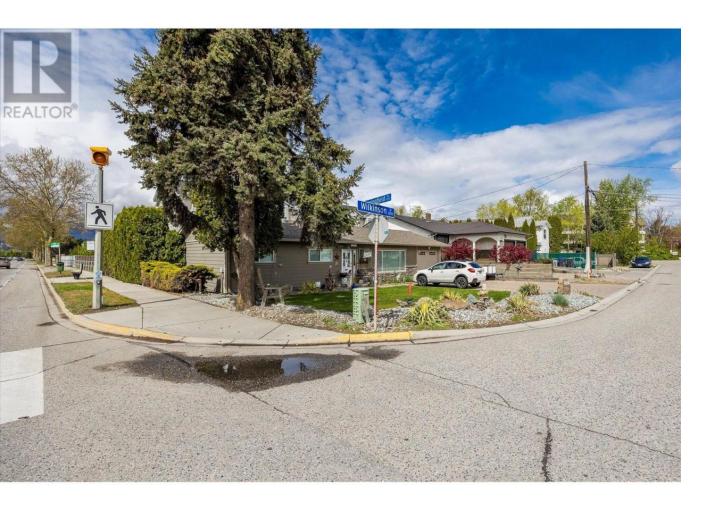

## 2030 Wilkinson Street Kelowna British Columbia

\$1,049,000

1 of 2 property LAND ASSEMBLY. This flat, corner-lot, 0.15Acre property, in the Capri/Landmark Urban area is perfect for its next great use.OPTION TO Purchase the adjoining lot as a land assembly that is for sale at 2024 Wilkinson, and have the flexibility to build the size needed forthe immediate area. This lot faces Springfield, offering multiple opportunities for redevelopment. Bus route out the door, and inside the sought-after UC2 core area for development. Bring your ideas! This Urban Centre Zoning, allows 4- 6 story apartments, Townhomes/apartment combo.Close proximity to all major amenities, grocery stores, schools, restaurants, Kelowna downtown, and easy access to Highway 97. Conceptualplan for 16 units with on-grade parking\* (id:6769)