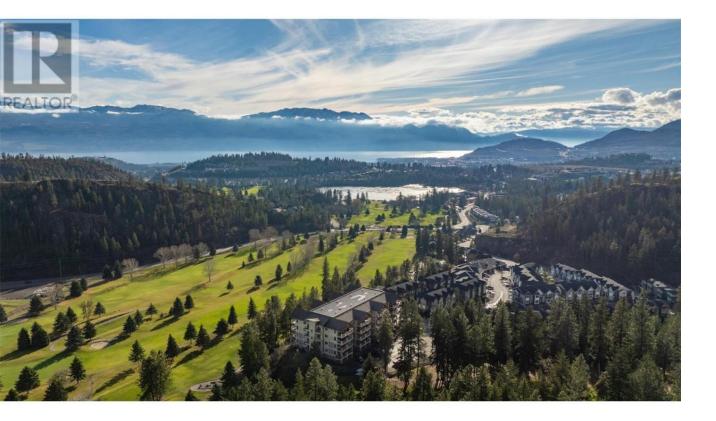

## 2470 Tuscany Drive 204 West Kelowna British Columbia

Surrounded by nature but close to the City! The view & serenity of this executive 2 bed/2 bath condo has to be experienced to be understood. Located above the 13th green of the Shannon Lake Golf Course, this south-facing, second-floor home enjoys almost 300 square feet of covered deck with a view over the pine trees and manicured golf course. Shannon Lake and Okanagan Lake finish off the 180 degree vista to the right. The well-designed kitchen with granite counters & sit-around island is open to the expansive dining and living rooms. Your master bedroom includes a spacious, two-sided walk-thru closet that leads to the spacious master ensuite. Deck includes natural gas outlet for BBQ. They called this Tuscany Drive for a reason! Elegance, stunning views and just minutes to downtown Westbank! Come see whey you need to call this amazing condo home. (id:6769)