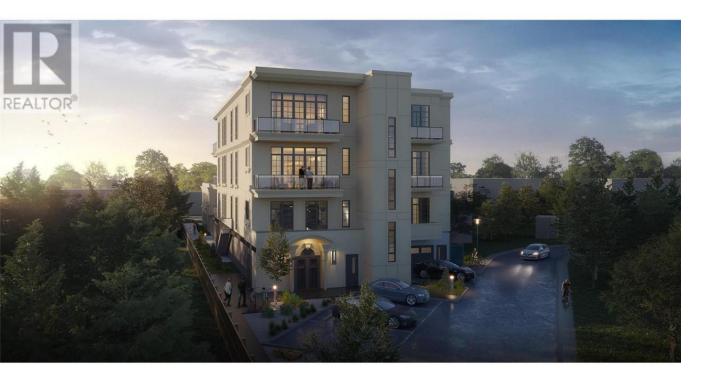

## 955 Manhattan Drive 204 Kelowna British Columbia

\$949,000

Currently undergoing construction, this tranquil oasis sits on the cusp of downtown, offering serenity within reach of bustling amenities. With its enduring charm and classic architectural flair, this distinctive building stands out as a gem in Kelowna. Boasting only 10 residences, this boutique development showcases concrete construction with lofty 11'4"" ceilings. Expansive 10' windows frame picturesque views of the park, while standard 8' doors welcome you home. Adjacent to Okanagan Lake, the residence features hardwood floors throughout, complemented by quartz countertops, an Induction range, and in-floor heating in the ensuite. Secure parking and a conveniently located storage unit on the same floor. Embracing the essence of modern living, this remarkable development thrives in Kelowna's emerging landscape. GST applies. \*\* Renderings may vary from reality and are subject to change at the Developer's discretion. Anticipated completion: Fall 2024. Secure the last condo unit now! (id:6769)