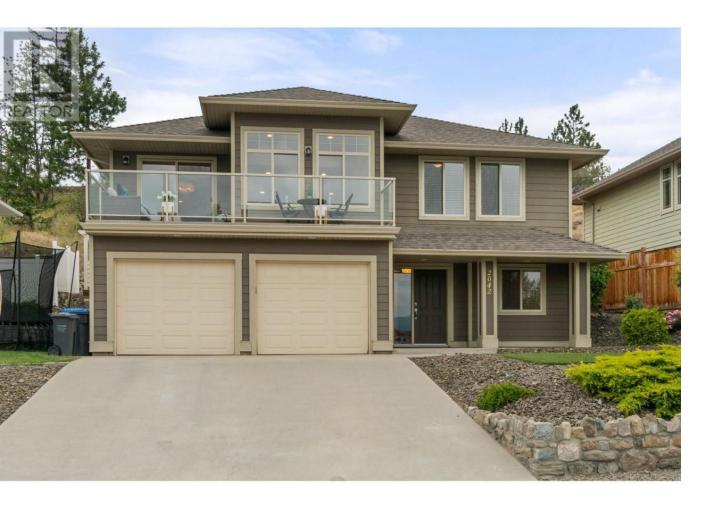

## 2042 Moonbeam Close West Kelowna British Columbia

\$950,000

Discover Your New Home in West Kelowna Estates! Experience the perfect blend of comfort and style in this family home. With 4 bedrooms and a den/bedroom, there's ample room for everyone. The galley kitchen features an inviting eat-in nook, and the family room is conveniently located right off the kitchen. Enjoy the views from the living room's front deck. Backyard access from the nook with a new custom rock retaining wall. The lower level boasts a large recreation room with a wet bar and plenty of storage space. This home is ideally situated close to parks, Rose Valley Elementary, scenic trails, and offers views all around. (id:6769)