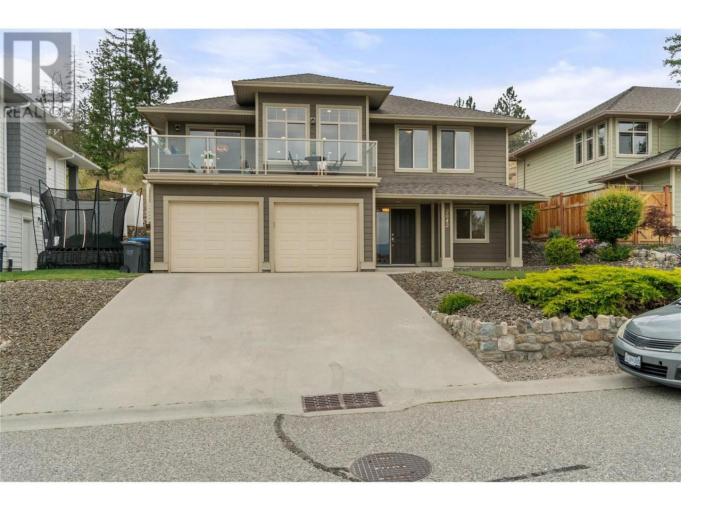

## 2042 Moonbeam Close West Kelowna British Columbia

\$950,000

Discover your ideal home in West Kelowna Estates, where comfort meets style in this spacious family residence. With four bedrooms, a den, and a functional layout, there's plenty of room for everyone. The galley kitchen includes a cozy eat-in nook, while the adjacent family room provides a perfect space for relaxation. Step out onto the front deck to take in breathtaking lake and mountain views. The backyard, accessible from the nook, features a new custom rock retaining wall. The lower level offers a large recreation room with a wet bar and ample storage. This home is perfectly located near parks, Rose Valley Elementary, scenic trails, and stunning panoramic views, making it an ideal spot for family living. (id:6769)