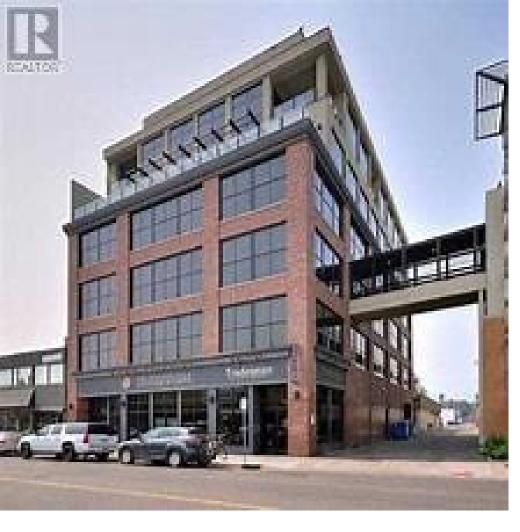

## 1630 Pandosy Street 205 Kelowna British Columbia

\$3/5,900

Located in the picturesque Worman Built brick professional building, this charming office strata unit boasts a prime position. Situated on the second floor, this 633 sq ft space is bathed in natural light thanks to an abundance of windows. The building offers a unique perk with a covered above-ground parking lot, providing convenient access via a walkway to the Chapman Parkade. Among a mix of professional tenants, this unit offers a well-designed layout featuring two offices, a filing room, and a welcoming reception area. Included in the offering is a coveted parking stall in the Chapman Parkade, adding further value and convenience. The monthly cost for the parking is \$113 + tax, with strata fees totaling \$575 per month. This exceptional property presents a wonderful opportunity for any discerning buyer looking for both quality and functionality in their workspace (id:6769)