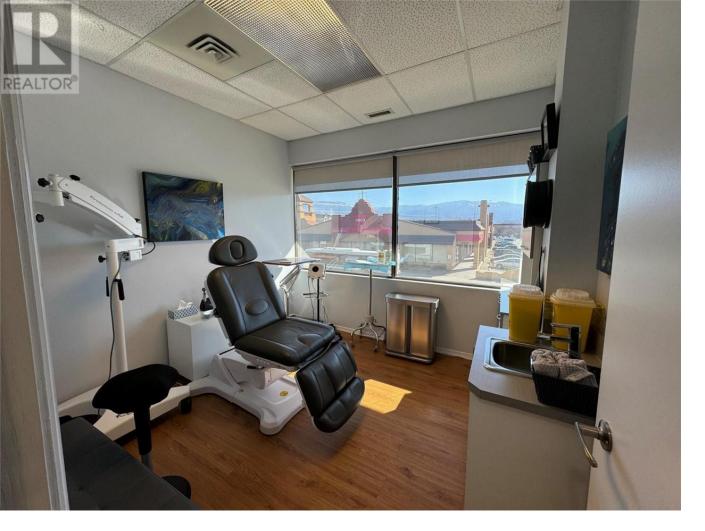

## 616 KLO Road 205 Kelowna British Columbia

Opportunity to lease a 1,256 SF medical office unit in the Pandosy Village. The Mission View Medical building has prime exposure on K.L.O Road with plenty of windows to capture the Okanagan sunshine. Walking distance to Pandosy shopping, coffee shops, Okanagan Lake and the Kelowna General Hospital. The unit is beautifully built out to include a large reception area upon entry and waiting room, an in suite washroom, small lunch room with its own entrance from the common hallway for discretion if needed, and 6 offices (2 include sinks). This unit is move in ready and available as of August 1, 2024. Triple net estimate for 2024 is \$12.00 per square foot. 1 Parking stall is available starting at \$50/month with additional first-come first-serve Visitor parking for clients. (id:6769)