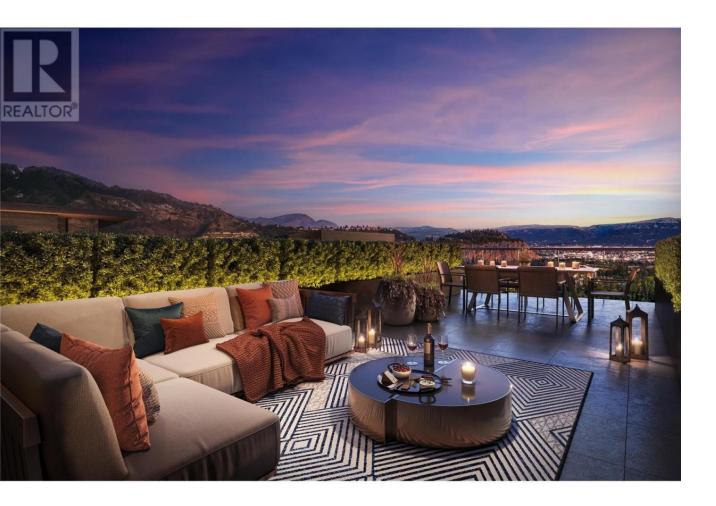

## 660 Boynton Place 205 Kelowna British Columbia

\$412,900

Welcome to the Ridge at Eminence at Knox Mountain! The striking natural backdrop of Knox Mountain is the inspiration for Eminence's upscale, modern mountain architecture and prominent streetscape, working in harmony with the prestigious, well-established neighbouring communities, Highpointe and Magic Estates. This charming well appointed Junior 1-Bedroom , 1-bathroom , offers 520 sqft of modern living space. This beautifully designed home features high-end finishes, including sleek stainless steel appliances and a stunning quartz backsplash that adds both style and durability to the kitchen. The elegant two-toned soft-close cabinets provide ample storage while maintaining a sophisticated, contemporary aesthetic. Eminence is rich in resort inspired amenities which include The Lodge an exclusive owners lounge, outdoor pool and hot tub, fitness centre, off leash dog park and direct access to Knox Mountain's hiking trail system. Whether you're cooking, relaxing, or entertaining, this home offers the perfect balance of comfort and functionality. Don't miss out on this ideal blend of luxury and practicality in a perfect location! Estimated completion mid 2027. (id:6769)