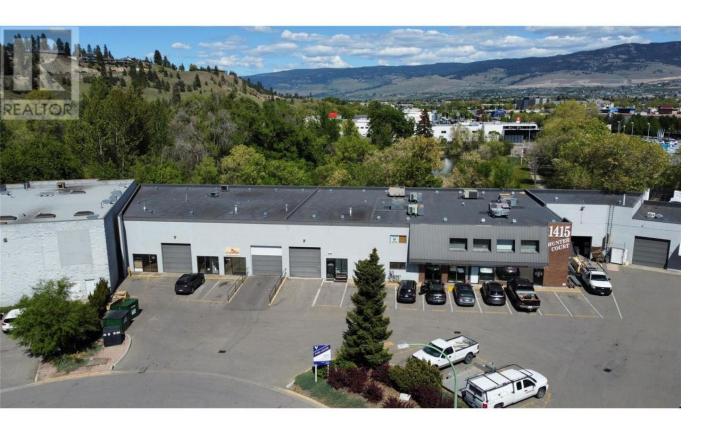

## 1415 Hunter Court 206 Kelowna British Columbia

\$13

Nestled between Orchard Park and Glenmore, 1415 Hunter Court offers exceptional value in this desirable area of lower Dilworth Mountain. This 970 SF office is well located with convenient access to Hwy 97, Orchard Park Mall, Wal-Mart Supercentre, Costco and much more. Available immediately. (id:6769)