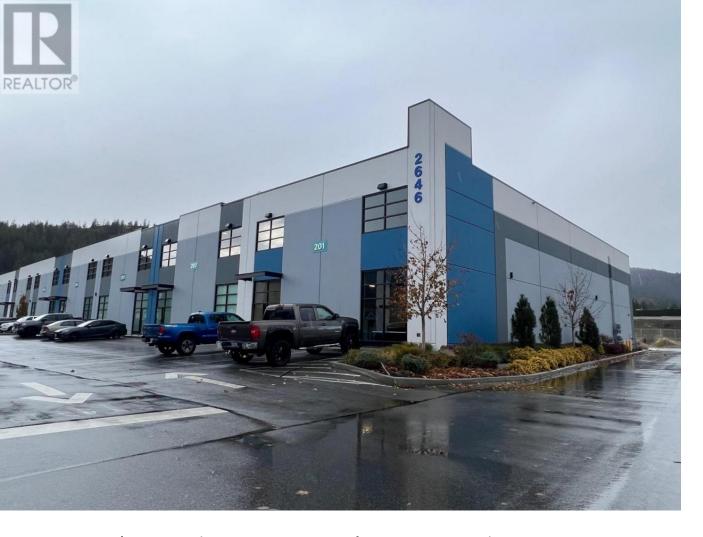

## 2646 Kyle Road 206 West Kelowna British Columbia

\$20

Units 205, 206 and 207 are now available to lease as one, two or three assembled leasable spaces. Each unit has its own mezzanine and 5 dedicated parking stalls, as well as ample additional space in the rear of the building. The construction of the second story of all units is steel with a polished concrete floor. Each unit has a clear ceiling height of 24ft. All units have grade level motorized loading doors at 10'w x 12'h. All units are also equipped with their own individual accessible washrooms, gas heaters for the large warehouse spaces including digital thermostats and 2 large electric ceiling fans. Each unit is equipped with a 3 phase 200 amp service that is individually metered. The lighting is high efficiency LED occupancy sensors. Each unit has been roughed-in with framing, plumbing and electrical to allow for indoor/vertical growers. Rough-ins can be removed and Landlord can provide open warehouse space if desired by Tenant. Building is ""AS-NEW"". (id:6769)