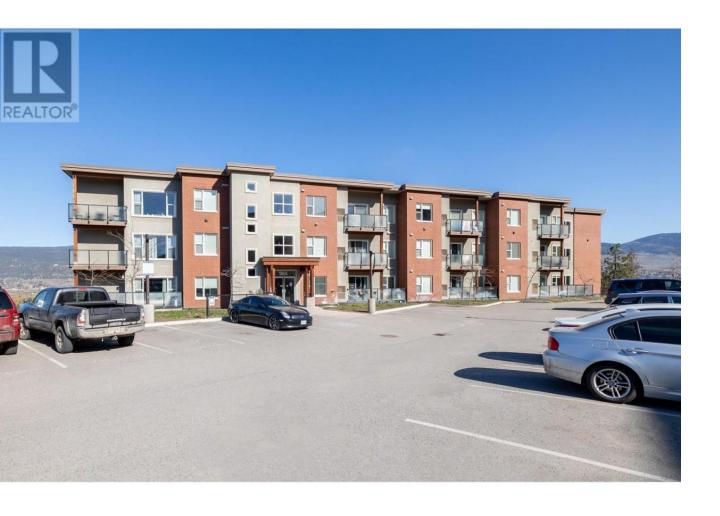

## 985 Academy Way 207 Kelowna British Columbia

\$589,000

Impeccable Corner Mountainview Unit at Academy Hill - The Closest Complex to UBCO Campus! With one underground parking spot and one storage unit included, as the largest floor plan in the building & expansive private covered deck overlooking green space, this bright and spacious south east facing unit is ideal for both homeowners & investors. Convenience is key with a corner store grocery, pizza store, medical clinic, restaurants, KBC brewpub, one of the best private schools - Aberdeen Hall Preparatory School, all located nearby. Perfect for UBCO student housing, just 5-minute walk to campus, offers spacious common areas, full kitchen, large living room & in-suite laundry. Don't miss out on this extraordinary opportunity in University District! (id:6769)