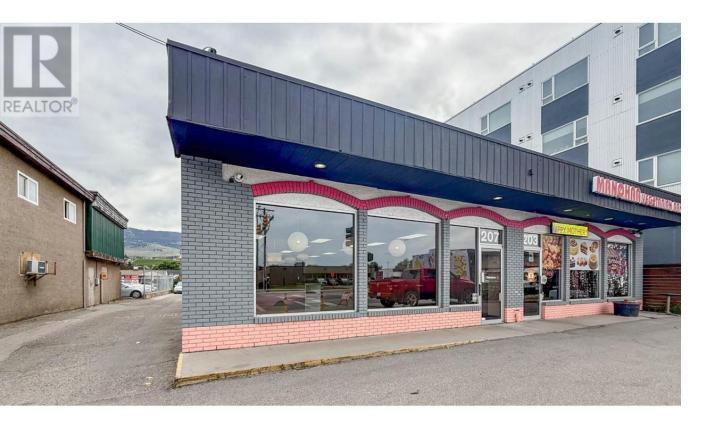

## 207 Rutland Road Kelowna British Columbia

\$24

Commercial end-cap, ideal for a coffee shop or other retail use. Approx. 1,464 SF includes a large open space with a service counter that has plenty of cabinetry and 3 sinks, an office or storage room and rear washroom. Large street facing windows and glass door providing great sightlines for passing vehicles and pedestrian traffic. Convenient delivery entrance to the side of unit through a small storage room. Potential for patio use to the front of the unit and parking to the rear accessible via a side laneway. There is no kitchen area in this unit. Zoned UC4 - Rutland Urban Centre which allows a multitude of commercial uses. Located at the signalized intersection of Rutland Road N and Sheperd Road. (id:6769)