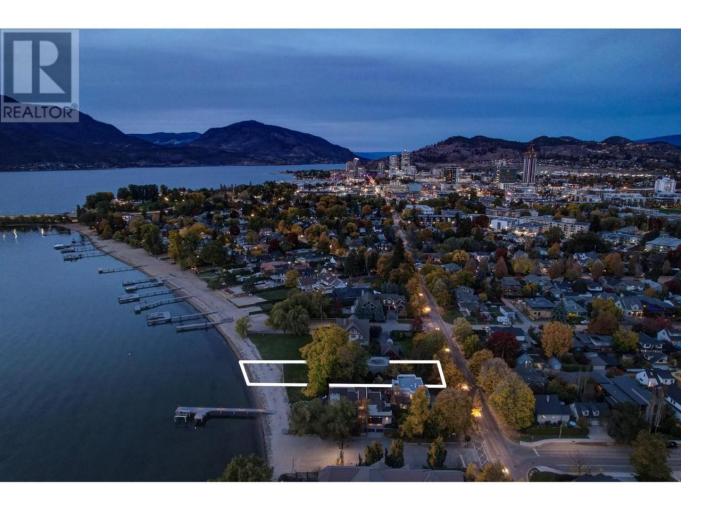

## 2072 Abbott Street Kelowna British Columbia

\$2,850,000

Welcome to Abbott Street, one of Kelowna's most sought after lakefront locations. This one-level character bungalow sits on a prized 0.30 acre beachfront lot on the sandy shores of Lake Okanagan to enjoy the incredible Kelowna summer lifestyle. This timeless 2 bedroom character home has had several updates including a modern kitchen with bathrooms together with spacious principal rooms offering a wonderful indoor outdoor lifestyle. Enjoy a beautiful garden with mature trees and deck with approximately 68 feet of pristine beachfront all located just minutes from downtown Kelowna. There is even a dock license in place. This could be the waterfront property at a very attractive price you have been waiting for. (id:6769)