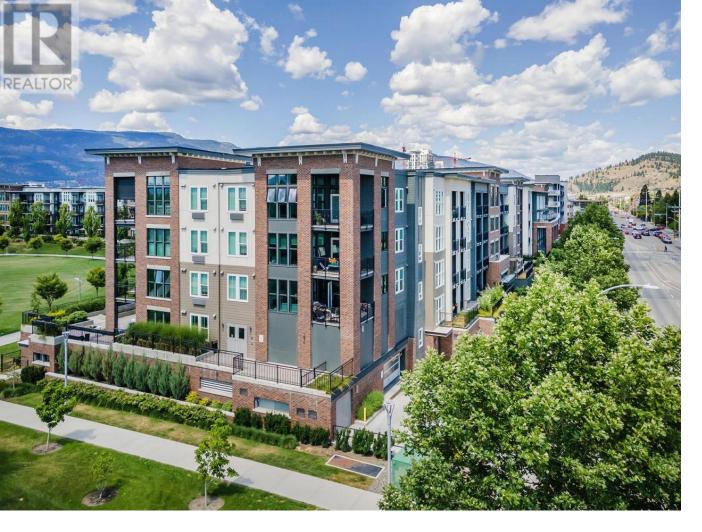

## 1800 Richter Street 208 Kelowna British Columbia

\$589,000

Welcome to Urbana at Central Green, the newest of the LEED Certified Central Green buildings. This stunning 1041 sqft 3 bed, 2 full bath home overlooks the quiet and beautiful 5-acre Rowcliffe Park to the west, featuring a children's playground, paved walking and running track, community garden, and off-leash dog run. Families love living here with the convenience of being within walking distance to Okanagan Lake and its many beaches, steps from Downtown Kelowna, a short drive to Kelowna General Hospital (KGH), and the future UBCO Downtown Campus. A newly developed multi use path through Rowcliffe Park provides a convenient and scenic route for pedestrians and cyclists to access downtown. This particular condo unit features a beautiful open layout, a warm and inviting paint scheme throughout, a large kitchen island with seating for four, a stainless steel appliance package, updated designer light fixtures, sleek flush-mounted cabinetry, and more! A/C throughout the home keeps you cool in the summer. Side-by-side full-size laundry units with a countertop in the laundry closet. Enjoy the peaceful park views from your private covered balcony. One full-size secure parking stall and one storage locker are included. Bicycle storage locker on-site, plus a rack in the parking stall. PET FRIENDLY BUILDING; no restriction on size or breed of dogs! Own with confidence from the 2/5/10 New Home Warranty. Call your Realtor today... (id:6769)