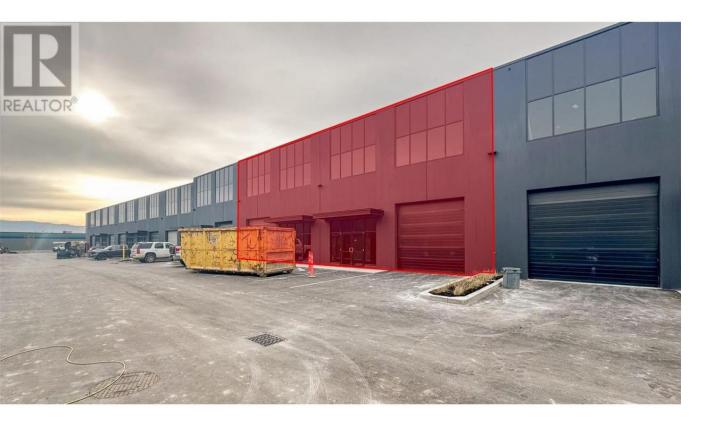

## 2090 Pier Mac Way Kelowna British Columbia

\$16

RENT INCENTIVE - Industrial unit in the Quail Ridge Industrial Centre located in the Airport Business Centre totaling approx. 2,101 SF with approx. 845 SF of mezzanine area. Insulated concrete, tilt-up construction with approx. 24' ceilings, One grade level bay with 12' x 12' overhead door. Parking in front and plenty of onsite visitor parking. Easy access to and from Highway 97N, minutes to Kelowna International Airport, UBCO, Highway 33 and Downton Kelowna. Can be leased with adjoining unit B140 space combined approx. 5,880 SF with 1,680 sf mezzanines. The advertised Basic Rent PSF rate is an incentive for qualified parties, for the first year of the term, on a minimum of a 5-year term. (id:6769)