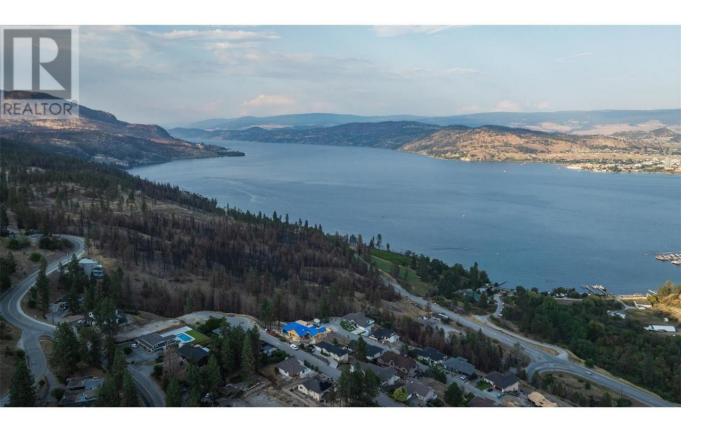

## 1525 Bear Creek Road 21 West Kelowna British Columbia

\$424,900

Welcome to Royal Heights! Being located only a couple minutes down Westside Road, allows for the quiet and serenity of a rural setting while only being 10 minutes to downtown Kelowna, and 10 minutes to the heart of West Kelowna. Shopping, beaches, wineries, restaurants and amenities are all at your fingertips. This lot boasts a SPECTACULAR Lake view... but with so much more! Watch the twinkling city lights and glow of the bridge in the evenings, the burst of color from sunrise over the valley mountains, and a birds-eye view of the sailboats racing in the breeze. Soak up the northern lights, and holiday fireworks - all from your own home. A small community strata allows for some uniformity and prestige while keeping things simple and low key. This lot is ready to go! With plenty of design options to choose from, you can bring your ideas and build your dream home. #21 is a wide lot and would support a broad home design to allow for exceptional natural light and views from throughout the house. Call your favorite Realtor and check it out today! (id:6769)