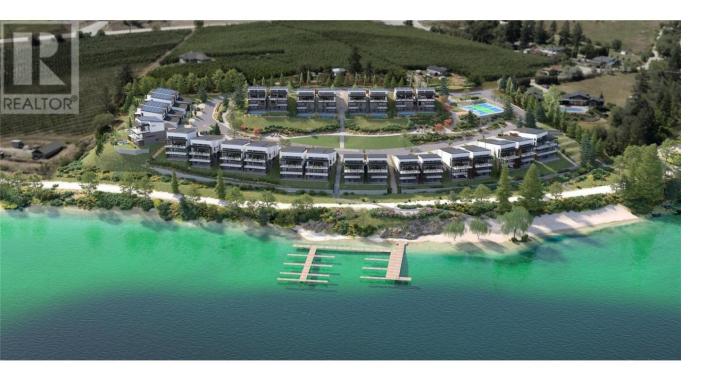

## 4111 Evans Road 21 Lake Country British Columbia

\$2,550,000

Owl's Nest Estates is a collection of 28 Net Zero luxury homes situated on the shores of Kalamalka Lake one of the most beautiful and lakes in the Okanagan Valley. The community features panoramic lake views from every home, with direct access to the Okanagan Rail Trail and beach. A 20-slip private marina is exclusive to this community. Residents can indulge in a pick-up game of pickleball, basketball and more at the multipurpose sport courts, relax on the beach, or create special memories at the community fire pits. This stunning collection of single family luxury residences range from 2671-4236 sq ft complete with unobstructed views of Kalamalka Lake from every floor, and gourmet kitchens with chef-inspired appliances. Owl's Nest is conveniently located less than 15 mins to the Kelowna Airport, 10 mins to Predator Ridge Golf Course, 15 mins to Vernon, 20 mins to Kelowna, and mins from renowned Okanagan wineries ski resorts, and more. Owl's Nest is truly Okanagan living at its finest. Unit 21 is the highly desired Vista II 3-storey walk out home, boasting convenient main floor living. A 14-foot vaulted ceiling spans across the open concept main level floor plan. This home features 2761 sq ft of finished living space, 833 sq ft of outdoor space, 3 spacious bedrooms and 3.5 baths. The oversized double car garage holds room for seasonal toys. Find yourself indulging in the best of Okanagan living at Owl's Nest Estates on Kalamalka Lake. (id:6769)