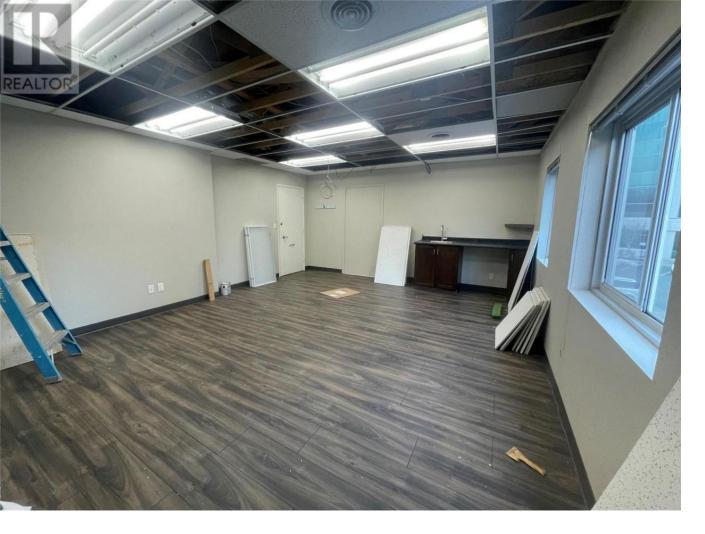

## 1579 Sutherland Avenue 210 Kelowna British Columbia

\$845

Now available for lease: a practical 338 SF open workspace in the same building near the Landmark District. Located on Sutherland Avenue, this unit offers an affordable rate in a central, accessible location. Ideal for small businesses or those just looking for a private office, the space is straightforward and adaptable to various needs. A great choice for those seeking a cost-effective office solution in a prime area. Possibility to lease with neighboring unit to make a larger square footage (adjoining door already in place). (id:6769)