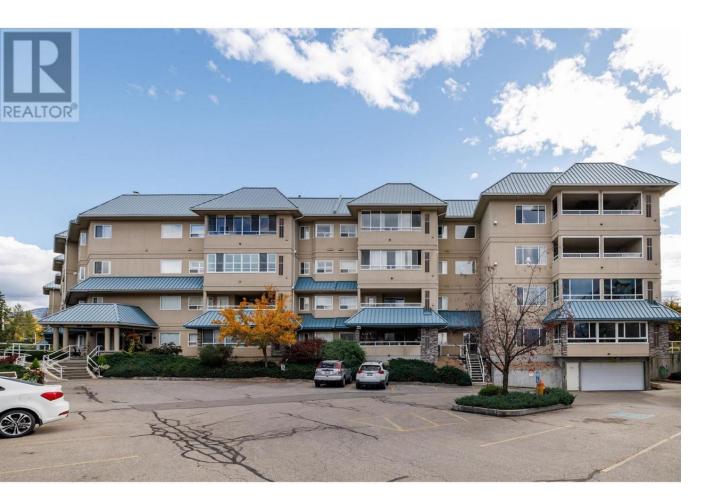

## 1961 Durnin Road 210 Kelowna British Columbia

\$430,000

WELCOME TO BRISTOL GARDENS! This unit is well-priced in this highly desired complex for all levels of ages and mobility, and is ideal for the conveniences of life. 210 is an immaculate 2 bedroom / 2 bathroom unit which has a bright open floor plan with southern facing sun exposure and a cozy enclosed patio which offers a quiet sitting/sun room. The open kitchen has large cabinets and stainless appliances, and the laundry room also has umpteen amounts of room for storage. Spacious primary bedroom has walk through closet to 4 piece ensuite. The pretty treed complex courtyard offers a clubhouse which includes a billiard room, games room, meeting center, gathering space etc. Both the complex and clubhouse are ramp accessible. Don't miss out of this one with only steps to major shopping and the Mission greenway. VIEW TODAY! (id:6769)