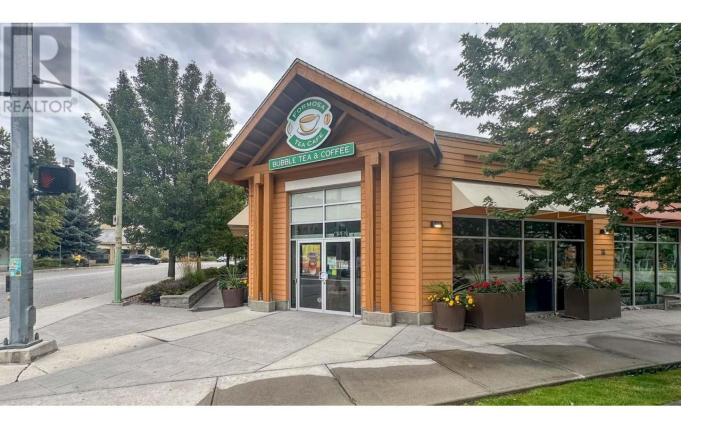

## 1970 Kane Road 210 Kelowna British Columbia

\$38

High profile commercial unit for sublease in Brandt's Creek Crossing, one of Glenmore's major shopping centres. Unit totals +/-1,658 SF of premium retail/office space for sublease, and includes a large open retail area, rear prep area with mop sink and 3 well-appointed washrooms. Featuring dual entrances (one street facing & the other facing the interior parking lot), oversized windows & glass doors allow internal views to passing pedestrians and vehicle traffic, and plenty of space for outside seating. Located at the signalized intersection of Kane Rd and Drysdale Blvd this is a premium location within the complex. Highly visible, signage opportunities on both sides of the unit and on the complex pylon. This space is well suited for a +/-233; or a quick service type restaurant. Brandt's Creek Crossing is home to: Save-On-Foods + Pharmacy, Shopper's Drug Mart, Interior Savings, Great Clips, Lifestyle Dentistry, Bosleys Pet Foods, Glenmore Chiropractic, Little Owl Academy Daycare, Flip Flop & Hops, Satang Thai Cuisine, Sunny Nails, and Villages Pizza. Basic Rents are: June 2024-May 2026 @ \$38 PSF, June 2026-May 2029 @ \$40 PSF, and June 2029-May 2032 @ \$42 PSF. GST is applicable to the rents. (id:6769)