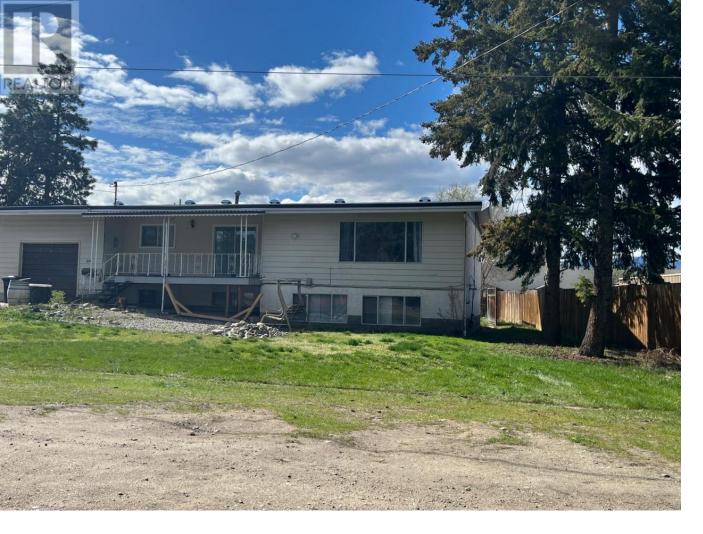

## 210-240 Pemberton Road Kelowna British Columbia

\$9,373,664

Developers/Builders Opportunity - 1.09 Acre Land Assembly in Prime Location! 5 Properties | Urban Centre Zoning | 6+ Story Multi-Family Potential An exceptional opportunity to acquire 5 properties, totaling 1.09 acres in the heart of Rutland Central, perfectly situated for multi-family development. This land assembly is located under Urban Centre (UC4) Zoning, which allows for the construction of 6+ stories, aligning with a 2.5 FAR (Floor Area Ratio), making it an ideal site for high-density residential development. Key Details: Land Assembly Includes: 210 Pemberton Rd (006-112-889) 230 Pemberton Rd (009-022-937) 240 Pemberton Rd (009-022-929) 215 Cambie Rd (009-022-953) 225 Cambie Rd (009-022-961) 1.09 Acre Parcel for Multifamily Development UC4 Zoning - Allows 6+ Story Buildings 2.5 FAR for Maximum Density Potential for Additional Land Assembly Walking Distance to Amenities: Hwy 33 Plaza Shopping Mall Groceries, Banks, Schools, YMCA, Ice Rink Steps to Transit - 20-minute bus ride to Okanagan College 20 Minutes by Car to UBCO, Kelowna Airport, Golf Courses, and Wineries With potential rental income to offset holding costs, this land is primed for growth. Don't miss out on this rare development opportunity in a growing Kelowna neighborhood. (id:6769)