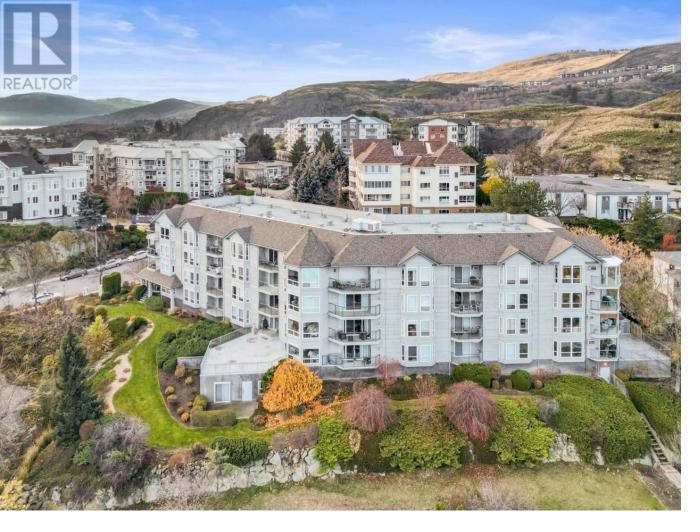

## 3221 Centennial Drive 210 Vernon British Columbia

\$359,000

Discover this stunning move in ready 2-bedroom, 2-bathroom apartment in the sought-after Royal Village, ideally situated on the view side of the building. Bask in the morning sun and enjoy stunning city and valley views. The home features a updated galley-style kitchen with a convenient pantry, stainless steel appliances, tile backsplash, a spacious living room with a cozy gas fireplace, and sliding glass doors that open to a private deck. The large master suite includes a 4-piece ensuite and dual closets for ample storage. Updates include, fresh paint, flooring throughout, new a/c unit, light fixtures and fans. Additional perks include a secure underground parking space, dedicated storage locker and private gym. Perfectly located on Centennial Ridge, this property is just a short stroll from the downtown core! (id:6769)