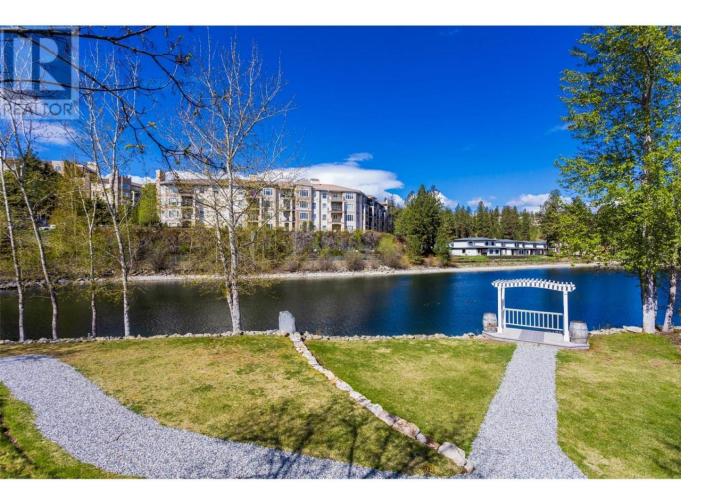

## 3178 Via Centrale Drive 2102 Kelowna British Columbia

\$389,900

Discover a perfect blend of comfort and convenience in this spacious, freshly decorated, ground-floor condo, situated in the Pointe at Quail Complex, just steps from the Quail Ridge Championship Golf Course. 9ft ceilings, maple cabinets, and engineered hardwood floors, this 1-bedroom, 1-bathroom unit includes a versatile den and a modern breakfast bar for casual dining. Enjoy the ease of in-unit laundry and storage, plus the added convenience of Two underground parking stalls. Step outside to your walk-out patio, ideal for morning coffee or evening relaxation. The complex enhances your lifestyle with a pool, hot tub, and bike storage, all while being close to Kelowna International Airport, UBCO, and a variety of local shops, coffee spots, and restaurants. Heat is conveniently included in the strata fee, making this an excellent choice for comfortable, low-maintenance living. Note the virtual tour shows the old bathroom vanity. The Room Measurements taken from IGuide. (id:6769)