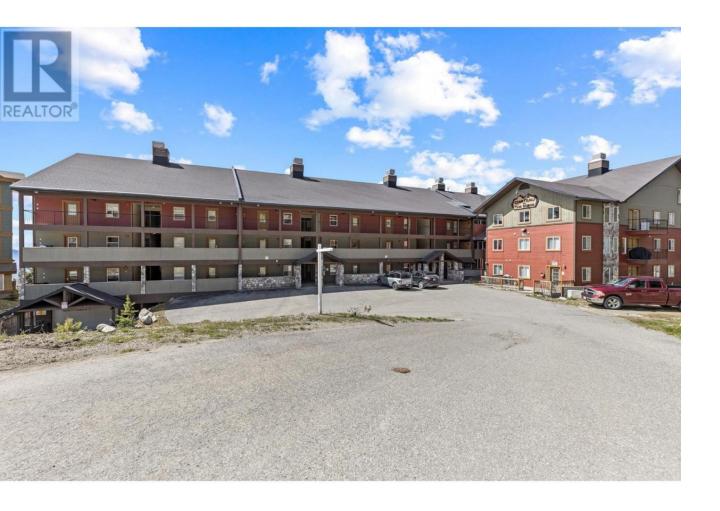

## 225 Kettle View Road 211 Big White British Columbia

This bright and spacious corner unit has 4 bedrooms + 2 full bathrooms, providing ample space for larger families. Nestled alongside the ski run, it offers the ultimate ski-in/ski-out convenience. Unwind in the large living space, where you can cozy up by the fireplace or take in views of the ski run and night skiing. Chateau on the Ridge offers five outdoor hot tubs and secure underground parking. Currently set up to accommodate up to 10 guests and located just a quick walk from the village center. Conveniently located on the ground level the parkade and ski in access is just steps from your door. (id:6769)