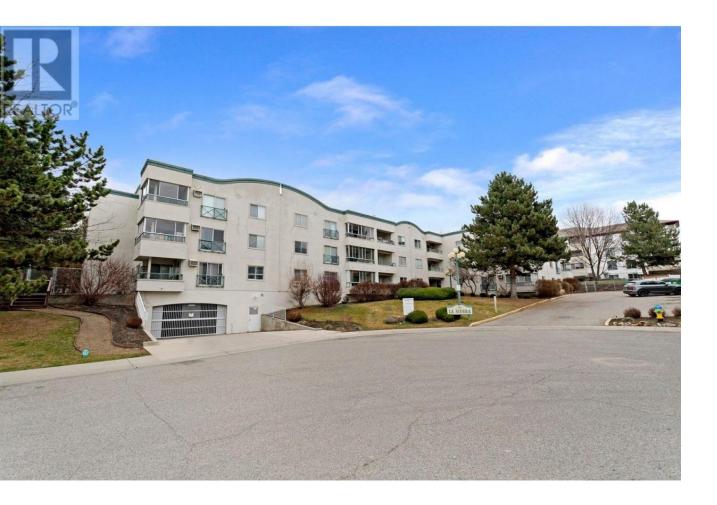

## 730 Badke Road 211 Kelowna British Columbia

\$400,000

LA SIERRA - Welcome to this spacious southeast facing unit located on the quiet side. Revered building for it's convenient & central location! Its rare that unit's come available for purchase, which is a good indication! Boasting 1075 sqft 2 bedrooms / 2 bathrooms + secure parking & storage locker. This well kept unit features updated Vinyl flooring which complements the functional floor-plan. The fridge, stove, washer & dryer all replaced within the past 2 years. Full size in-suite laundry/storage room. You will appreciate the close proximity to Shopping,Ben Lee Park, YMCA,Schools. Exceptional transit routes throughout the neighbourhood, UBCO is only 20 minutes away by bus. No age restrictions, Pets are OK 1 cat or 1 dog (must be 15" or smaller at the shoulder). THIS ONE IS STILL AVAILABLE AND EASY TO SHOW! (id:6769)