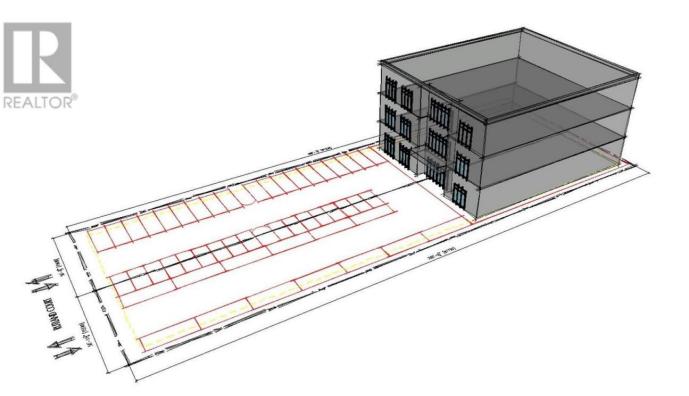

## 2119-2125 Rutland Court Kelowna British Columbia

\$2,999,000

Opportunity knocks with this strategically located and rectangular shaped. 0.66 acre (28,749 SF) Land Assembly at Reid's corner. The property is zoned I2 (industrial), designated for General Industrial Use. With easy access to Highway 97, 5 mins to International Airport. The site has potential to build a 3 Storey industrial project with 30,000 SF buildable. The conceptual design given in the listing could be modified based on usage. (id:6769) Listing Presented By: