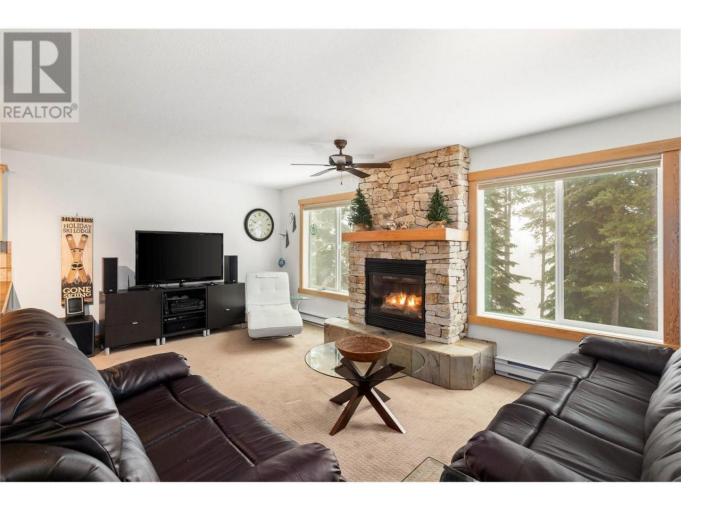

## 40 Kettleview Road 211E Big White British Columbia

\$699,900

Stunning ski-in ski-out condo with 4 bedrooms, 2 bathrooms, and incredible mountain views! This fully renovated unit features an open concept living area with a captivating stone fireplace, spacious kitchen with stainless steel appliances, and a great eating bar. The primary suite boasts a lavish 4pc en-suite bathroom with a luxurious shower and double sinks. Three additional bedrooms provide ample space for family or guests. Enjoy the shared hot tub just steps from your door, direct access to the ski run.. This turnkey property includes stylish furniture, bedding, towels, fully stocked kitchenware, and more. Don't miss this opportunity to own a slice of ski-in ski-out paradise in a prime location minutes from the village center and chairlifts. (id:6769)