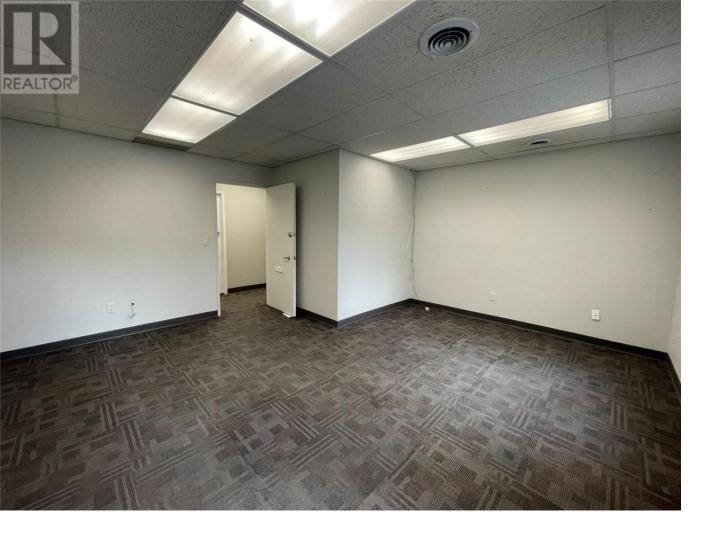

## 1579 Sutherland Avenue 213 Kelowna British Columbia

\$800

Now available for lease: a practical 251 SF open workspace in the same building near the Landmark District. Located on Sutherland Avenue, this unit offers an affordable rate in a central, accessible location. Ideal for small businesses or those just looking for a private office, the space is straightforward and adaptable to various needs. A great choice for those seeking a cost-effective office solution in a prime area. Possibility to lease with neighboring unit to make a larger square footage (adjoining door already in place). Interior Photos to come. (id:6769)