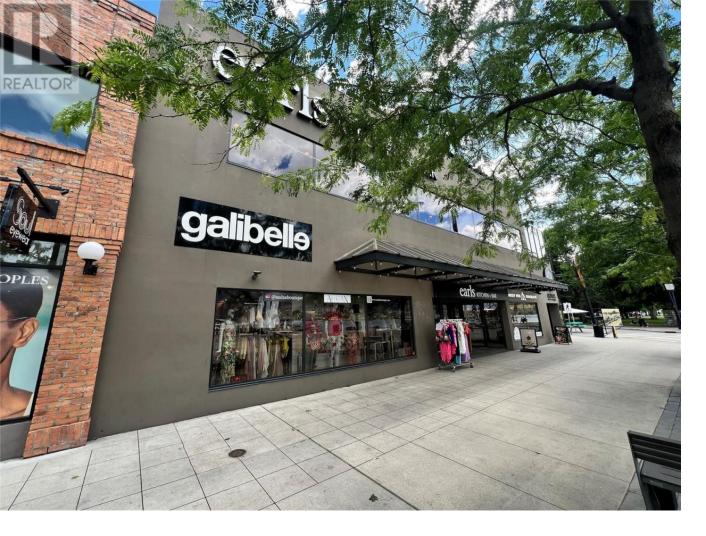

## 213 Bernard Avenue Kelowna British Columbia

\$32

Iconic Location!!! Rare opportunity to lease prime retail unit in prominent Kelowna building, located at the busiest corner of Kelowna's downtown core, directly across from Okanagan Lake and the iconic sails sculpture. 213 Bernard Avenue offers 1,200 SF of street front retail space, ready for occupancy with a well laid out open retail floor plate. This unit also has a small rear storage area and staff bathroom in suite. Street front and interior corridor access. Predominate signage opportunities along Bernard. Neighboring tenants in the building include Earls Kitchen + Bar, Olivia's Oils & Vinegars, Rocky Mtn Chocolate and Parlour Ice Cream. Bernard Avenue is a vibrant and active area of downtown Kelowna, drawing high traffic from both tourists and locals. The area also includes a strong mix of fashion boutiques, restaurants, coffee shops, personal services, financial institutions and offices. Nearby landmarks include access to the many amenities available at City Park, the Kelowna Visitor Centre, the Kelowna Downtown Marina and the Kelowna Yacht Club. Available as of October 1, 2024. (id:6769)