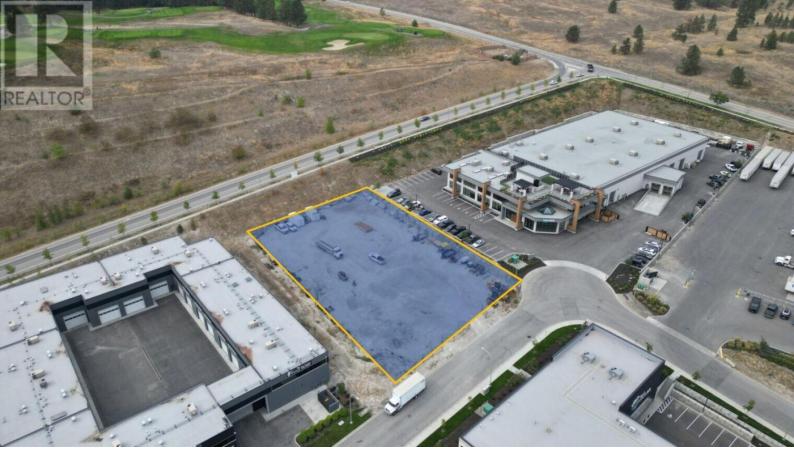

## 2130 Matrix Crescent Kelowna British Columbia

\$2

Lease 1.39 acres of industrial yard space in the heart of Airport Business Park. I2 zoning allows for several industrial uses. Flexible lease term depending on tenant's intended use. Located minutes away from Highway 97 and the Kelowna International Airport. (id:6769)