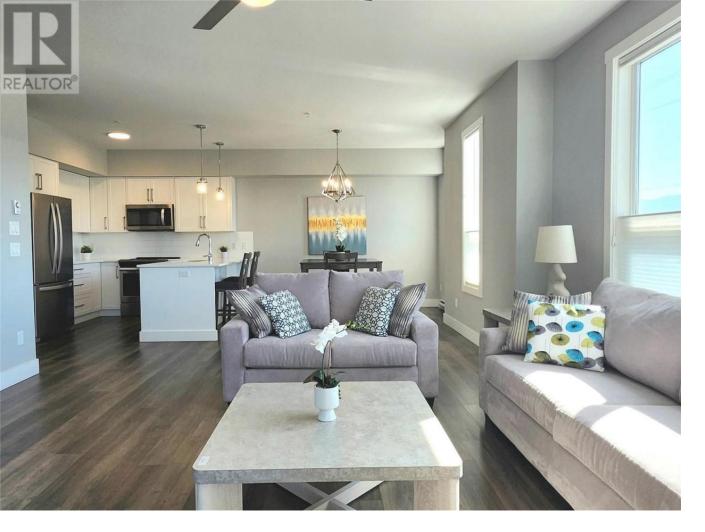

## 3090 Burtch Road 214 Kelowna British Columbia

\$579,900

Pleased to offer this delightfully bright and spacious Corner unit in the popular Osprey Landing on KLO Rd. This feature packed unit comes with spacious 2 Bedrooms and a large living room complimented by a monder kitchen that is surrounded by natural light through oversized windows throught the unit. Check out the thoughtfully crafted floor plan, you will definitly be satisfied. This one is one of the largest and the best floor plan in the building. Modern European inspired Kitchen with peninsula offers ample space for all your gormet meals. The spacious living area will be one of the best you will see on your tour. Facing South and West, this unit is flooded with natural light in every corner of the unit. You have lots of stuff? Don't worry, you will be pleased with the two Large storage units, one of which is appox. 11ft by 4ft. Both Storage units are on the same floor with one is conveniently located on the balcony. This feature packed unit even comes with two spacious 2 underground parking spots. No compromises needed here. Hit the gym with shower before soaking in hot tub and wind down your day on the balcony with the view of sunset over the mountain before cozing up for the night! The spacious bedrooms quiet and perfect for a peaceful night. Located in the heart of Kelowna with easy access to all the amenities and top-rated schools including Okanagan Collage. (id:6769)

Living room 13'10" x 15'1"

Listing Presented By:

Originally Listed by: Royal LePage Kelowna

http://www.jimmy.royallepage.ca/