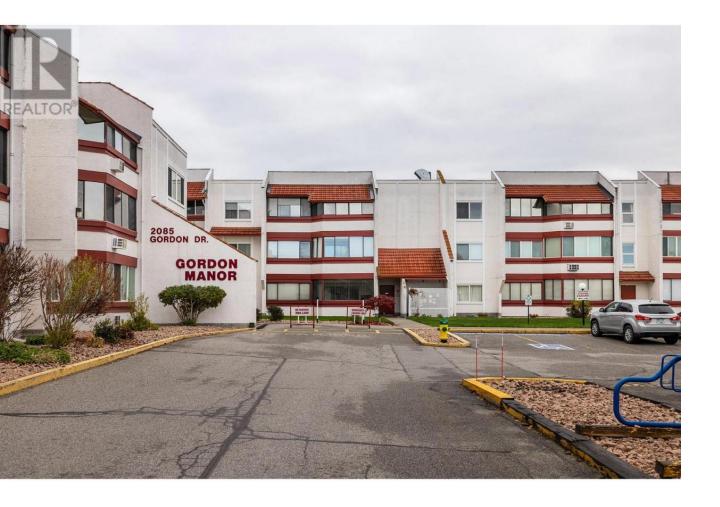

## 2085 Gordon Drive 215 Kelowna British Columbia

\$259,900

\*WELCOME HOME\* Nestled in the heart of one of Kelowna's most vibrant communities, this exclusive 55+ condo situated in Gordon Manor offers an attainable lifestyle for those looking to live quietly close to all that Kelowna offers. Comfort and convenience awaits you in this pristine, centrally situated home close to medical/dental clinics, grocery stores, coffee shops and shopping. This unit boasts 2 well-appointed bedrooms and 1.5 bathrooms as well as an immaculate galley-style kitchen with pristine appliances and solid oak cabinetry. The primary bedroom is a warm & inviting space in which to unwind at the end of the day, a walk-in closet and a 2 piece ensuite. Enjoy the convenience of in-suite laundry with ample storage as well as a spacious, glassed-in sunroom that looks towards the vibrant community garden and yard. Residents enjoy a beautifully maintained garden and a common social area where residents gather for activities. Furthermore, there is another social room where residents can enjoy a game of pool or utilize workout equipment to stay fit. \*ADDED BONUS\*: This stellar unit is located only 2 km's from the sandy shores of Lake Okanagan. Enjoy your own parking space for safety and convenience. Any additional personal items can be stored in your personal storage unit. Please note that this building does not allow pets. As well, Gordon Manor is not associated with the nearby church. Feel free to reach out to Wayne or Shirlee for further information. (id:6769)