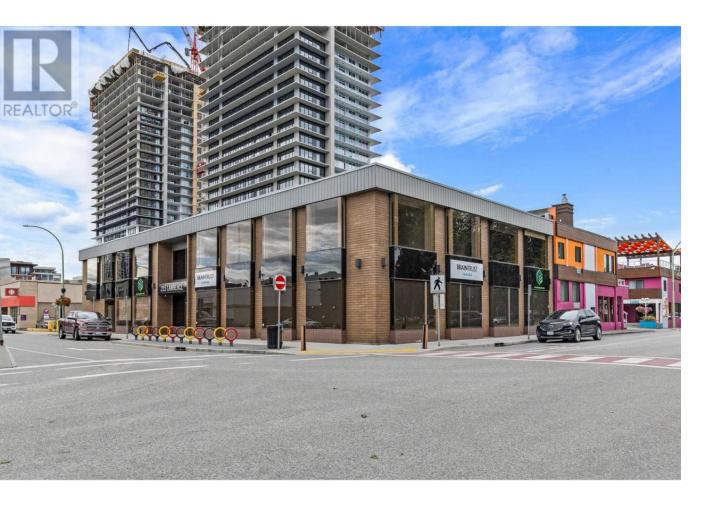

## 215 Lawrence Avenue Kelowna British Columbia

\$16

Opportunity to lease 5,207 sq ft of fully built-out office space in the heart of Downtown Kelowna, located directly across from City Park, Okanagan Lake, and the Downtown Marina. This space is spread across two units: Unit 101 (1,859 sq ft) and Unit 202 (3,348 sq ft), offering a total leasable area of 5,207 sq ft. Both units feature a kitchenette, abundant natural light, and a functional layout. Available immediately. Three parking stalls available, \$150 per month per stall. Metered street parking and additional parking available at Chapman Parkade. The NNN includes all utilities, management fees, and operational costs. (id:6769)