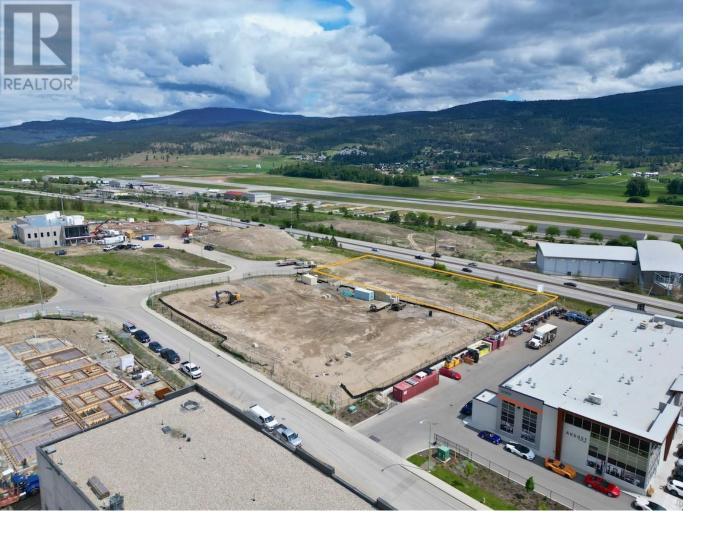

## 2155 Optic Court Kelowna British Columbia

\$2

Lease 1.08 acres of industrial yard space in the heart of Airport Business Park. The I2 zoning permits various industrial uses, and the lease terms are flexible depending on the tenant's intended use. This property offers excellent highway exposure and is located just minutes from Highway 97 and the Kelowna International Airport. (id:6769)