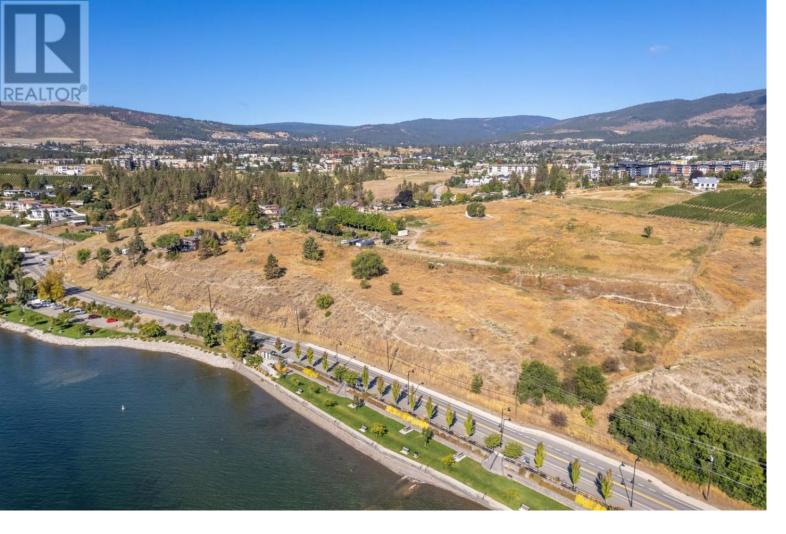

## 2160 BOUCHERIE Road West Kelowna British Columbia

\$2,600,000

A Stunning 6.4-acre Parcel of Land is just waiting to get Developed. With Amazing 200 Plus Degree Views of Okanagan Lake, Mountains and City View, this property is ready to go. Located a stones throw from everything possible with easy access. Many options to develop such as a private residence, winery, horses, just about anything. Bring your Plans and Your Dreams as properties like this do not come around often. Please contact LS for more details. (id:6769)