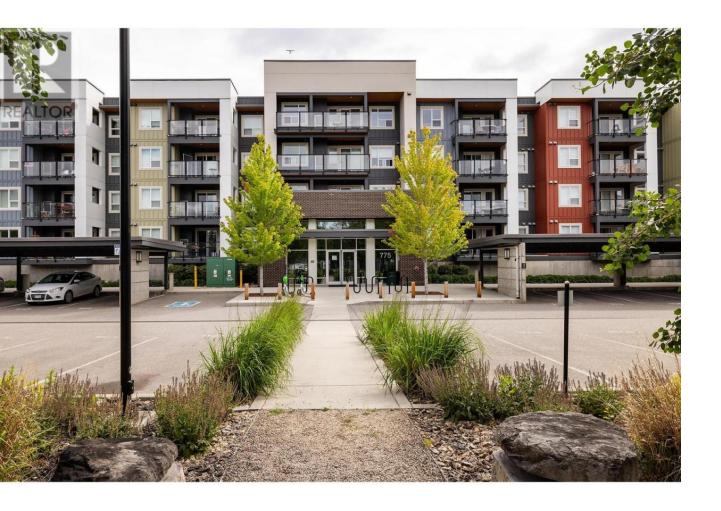

## 775 Academy Way 217 Kelowna British Columbia

Stunning 3 bed, 3 bath condo with an amazing view of the valley, mountain and trails. This open concept unit boasts vinyl plank flooring, stainless steel appliances, forced air heat, and central AC. Enjoy the convenience of in-suite laundry and the luxury of being able to BBQ on your balcony. Walk to the university or hop on the biking trails leading to the Okanagan rail trail. With 2 parking stalls (1 underground, 1 additional stall) and a low strata fee of \$278, this unit offers both convenience and affordability. Although the 3rd bedroom is windowless, this rental gem still pulls in \$3,900 monthly. Convenient location for amenities such as stores, pubs, restaurants, and grocery stores from this ideal location. THIS ONE IS AVAILABLE AND EASY TO SHOW! (id:6769)