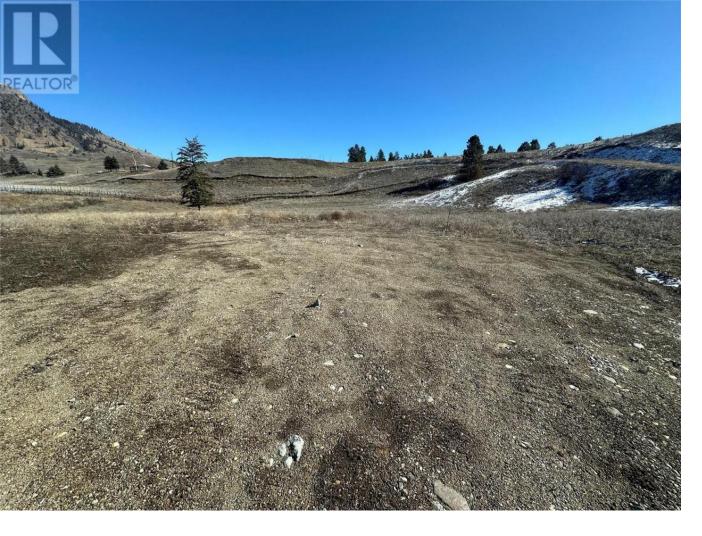

## 2175 Brentwood Road Kelowna British Columbia

5.13 Acres of agricultural land, zoned A1 in the heart of Black Mountain. Opportunity to build your own dream home, have a hobby farm or plant any crop suitable for the sloped land. A1 Zoning also permits two residential structures, greenhouse and nursery operations, Minor child care, Animal Clinics, kennels, stables, and many other uses. Water is supplied by the Black Mountain Irrigation District. Enjoy the feel of country living yet a 5minute drive to the Plaza 33 and other amenities. Close to the Black Mountain Elementary School, Black Mountain Golf Course, and a 30-minute drive to the Ski paradise of Big White. (id:6769)