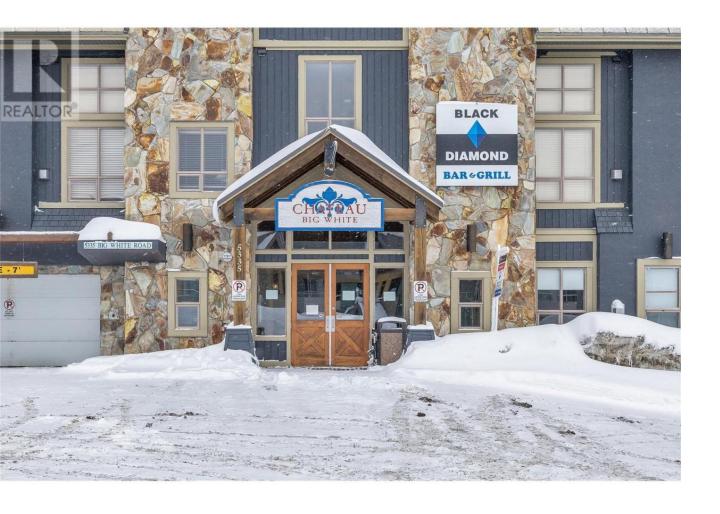

## 5335 Big White Road 218 Big White British Columbia

\$234,900

Located in the heart of Big White village at the top of the Plaza chair this lofted condo is PRIME SKI IN SKI OUT! Walk out your door and ski down to the Snow Ghost Express & Ridge Rocket chair lifts. Restaurants, shopping, & pubs all steps away. Go through the village to access the Bullet Express & on through to the Black Forest chair lifts. Perfectly maintained lofted studio with amazing views of the Monashee Mountains. Cozy living room with fireplace, spacious bedroom & kitchenette. 4 piece bath. SHORT TERM RENTALS ALLOWED!!! Shared storage locker for ski's. (id:6769)