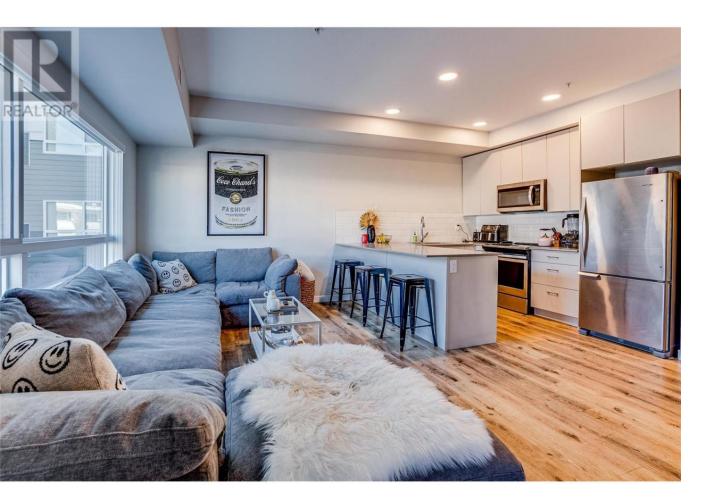

## 722 Valley Road 218 Kelowna British Columbia

\$449,900

A modern oasis that effortlessly blends style with practicality. This budget-friendly dwelling is designed for those who appreciate tranquillity without sacrificing modern comforts. Feel the relaxed vibe of a pet-friendly space that welcomes 2 furry friends of any size. Glenmore Central is all about ease, featuring secure entry and on-site management for peace of mind. There's a handy on-site bike/dog wash for your convenience. Host a gathering in the roomy social space, or escape to the rooftop garden for a breath of fresh air, BBQs & a fire pit. Inside the unit, enjoy a bright living area with an open-concept design. The kitchen features stainless steel appliances, slow-close cabinetry, quartz countertops, & ambient LED lighting. USB outlets & a Smart WiFi thermostat provided comfort and convenience. The primary bedroom has a walk-through closet & 4-piece ensuite--mountain views from various vantage points. The covered balcony is perfect for outdoor relaxation. Bike storage & a storage locker are available. Conveniently located near Highway 97, Glenmore Central puts you in the heart of the lively Glenmore Valley. Just minutes from Downtown, UBCO & the airport, this central location ensures proximity to schools, shopping, transit & parks. Glenmore Central isn't just a place to live; it's a lifestyle. Everything you need, from the nearby Golf & Country Club to Orchard Park Mall & Waterfront Park, is within reach. Invest or make this your home today! (id:6769)