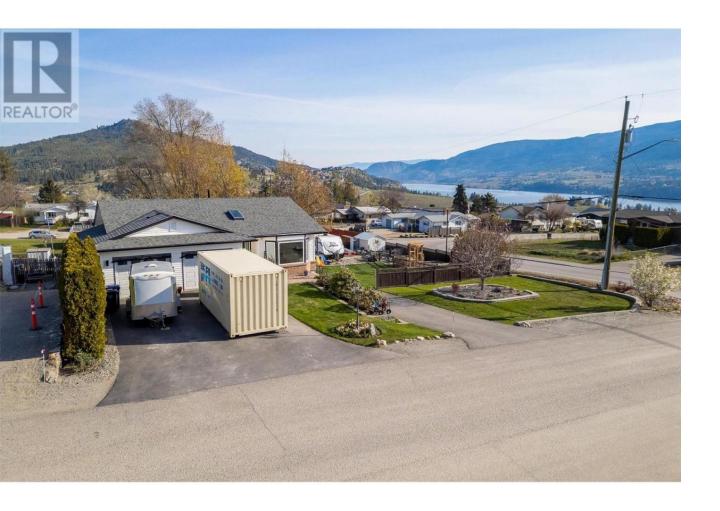

## 2186 Finlay Court Lake Country British Columbia

Recently updated rancher with walk out lower level in exceptional semi-rural area of orchards, wineries and walk/bike trails. 3 bedrooms on the main level, 2 bathrooms, (ensuite in primary bedroom) open concept kitchen, dining and living room, + extra family room down. Also a newer separate 2 bed legal suite with its own driveway and parking. Rented for \$2000 monthly, current tenants moving May 31st. Large attached double car garage, deep double car driveway and extra RV/boat parking. Recent upgrades include new kitchen, vinyl flooring, fresh paint and base and case on main level. All this on a quiet cul-de-sac of only 9 homes. (id:6769)