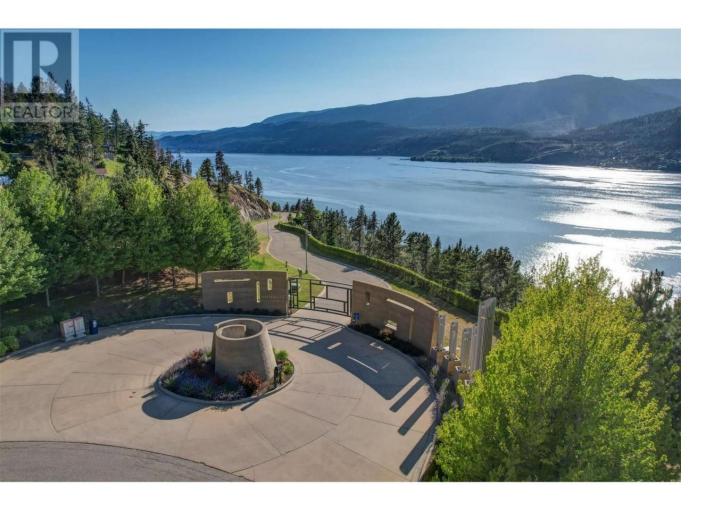

## 180 Sheerwater Court 22 Kelowna British Columbia

\$1,895,000

Exceptional building lot in the exclusive, gated waterfront community of Sheerwater. This 2-acre property is sure to impress and is one of the last building lots available in this subdivision. The lot lines extend up the hillside creating an elevated site perfect for building a remarkable estate with panoramic Okanagan Lake views. Residents of this waterfront community enjoy seamless access to the lake by tram, and this property includes its own private deep-water boat slip. This natural and tranquil setting offers access to miles of trails at your doorstep, including Knox Mountain and is only a short drive to the Kelowna International Airport, UBCO and downtown Kelowna. (id:6769)