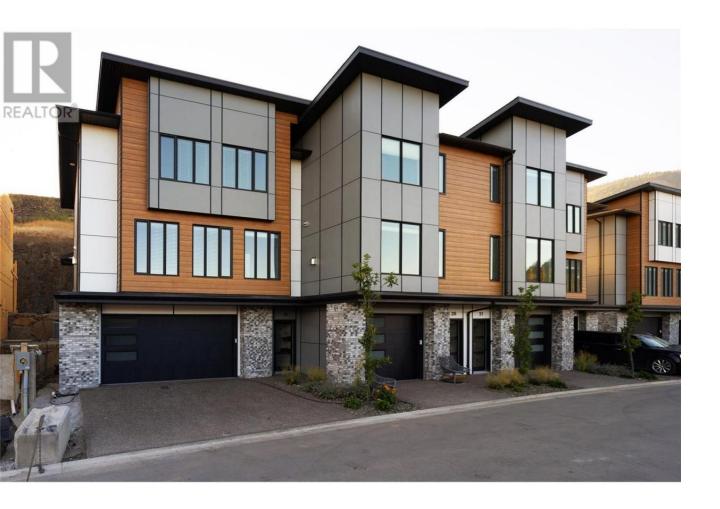

## 2835 Canyon Crest Drive 22 West Kelowna British Columbia

\$814,900

\*EDGE VIEW AT TALLUS RIDGE SHOWHOME OPEN SAT & SUN 12-3PM\* \*\*MOVE-IN READY\*\* Discover the best-value new townhomes in West Kelowna! This townhome boasts 1,991 sqft of living space and \$13,500 in upgrades! Inside, you'll find 3 bedrooms, 3 bathrooms, a flex space, outdoor patio, and a double-car side-by-side garage. Large windows and 9' ceilings on the main floor make it feel bright and open! The kitchen has under-cabinet lighting, stainless steel appliances, a full-height backsplash, plus a separate dining area and direct access to your private back patio. The living room has a beautiful tile fireplace that complements the rest of the home's interior. Upstairs, the primary bedroom has a walk-in closet and barn door leading to the ensuite with in-floor heating, a glass shower, double sinks, and a soaker tub. The top floor is complete with two additional bedrooms, a full bathroom, and a laundry area. Bathrooms throughout the home have been upgraded with engineered stone and quartz countertops. Advanced noise-canceling Logix ICF blocks built into the party wall make for quiet, peaceful living. 1-2-5-10 Year New Home Warranty, and meets step 3 of BC's Energy Step Code. Plus, it's PTT-exempt for added savings. Tallus Ridge is a step away from everything you need, whether it be an escape to nature or access to lifestyle-based amenities. With a small fishing lake, golf course, and plenty of walking and biking trails nearby, Edge View is the perfect place to call home. (id:6769)