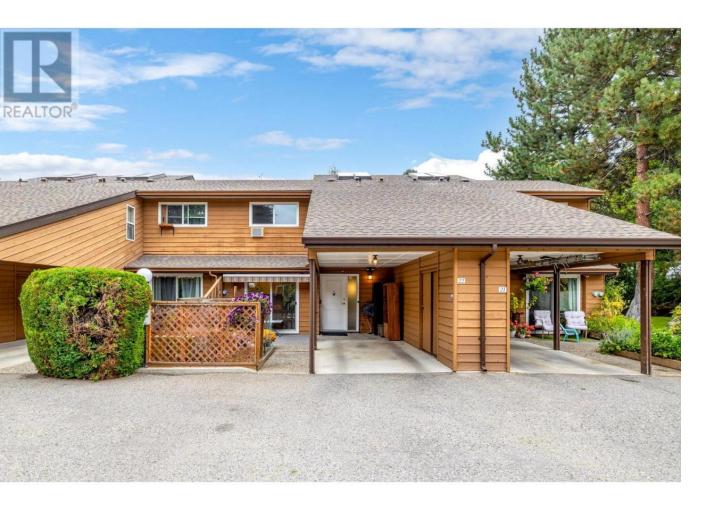

## 750 Badke Road 22 Kelowna British Columbia

\$525,000

Welcome to Country Estates, a lovely townhouse community that is simply perfect for those looking for a family-oriented central location but also value privacy and quiet surroundings. With a very functional floor plan, this charming 2 bed unit boasts a combined kitchen/casual dining area along with a spacious living room complete with a gas fireplace and additional formal dining area. Large updated windows and a skylight ensures plenty of natural light. On the second level you will find the primary bedroom featuring an ensuite, generous closet, and a bonus storage space. You'll appreciate the bonus loft area that can flex as an at home office or gym! Moving outside you will find the large and inviting back deck, a newer garden shed for additional storage, while the cute front patio - along with the common green space - offers a perfect spot for relaxation or outdoor activities. Recent updates in this townhouse include newer countertops & sinks, new awnings, updated electrical outlets & lights, and brand new back decking boards. The prime location offers easy access to schools, parks, restaurants, shopping, and public transportation. And the always coveted 2 parking spots can't be beat! Pets are welcome and rentals are allowed. Contact your REALTOR of choice for your private showing! (id:6769)