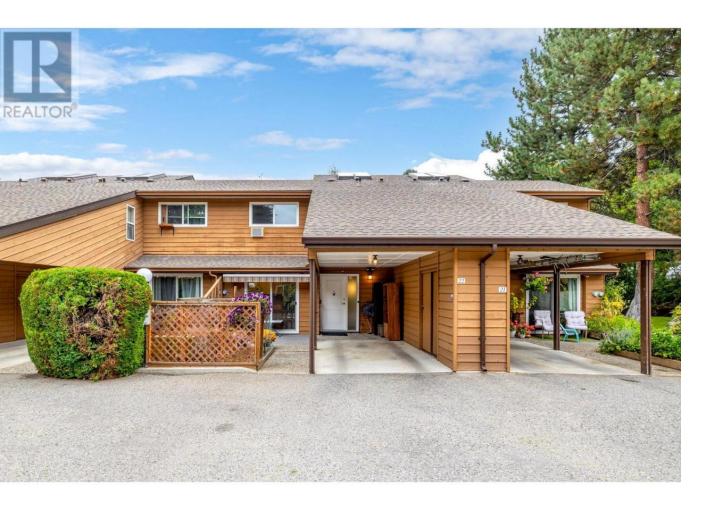

## 750 Badke Road 22 Kelowna British Columbia \$520,000

Welcome to Country Estates, a lovely townhouse community that is simply perfect for those looking for a family-oriented central location but also value privacy and quiet surroundings. With a very functional floor plan, this charming 2 bed unit boasts a combined kitchen/casual dining area along with a spacious living room complete with a gas fireplace and additional formal dining area. Large updated windows and a skylight ensures plenty of natural light. On the second level you will find the primary bedroom featuring an ensuite, generous closet, and a bonus storage space. You'll appreciate the bonus loft area that can flex as an at home office or gym! Moving outside you will find the large and inviting back deck, a newer garden shed for additional storage, while the cute front patio - along with the common green space - offers a perfect spot for relaxation or outdoor activities. Recent updates in this townhouse include newer countertops & sinks, new awnings, updated electrical outlets & lights, and brand new back decking boards. The prime location offers easy access to schools, parks, restaurants, shopping, and public transportation. And the always coveted 2 parking spots can't be beat! Pets are welcome and rentals are allowed. Contact your REALTOR of choice for your private showing! (id:6769)