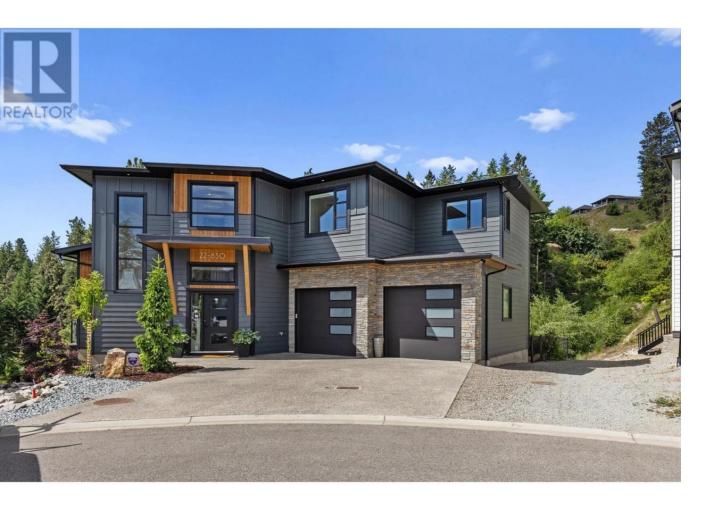

## 830 Westview Way 22 West Kelowna British Columbia

\$1,299,000

Discover this 2022-built, 3 level, 4-bedroom, 5-bathroom home in the desirable Keefe Creek community of West Kelowna Estates. Perfectly positioned on a quiet cul-de-sac and backing onto parkland, this nearly 3,000 sq. ft. home offers rare privacy, tranquil views, and immediate access to a trail which is ideal for dog walking and nature lovers. The main level welcomes you with a sleek, open-concept design highlighted by oversized windows, wide-plank hardwood flooring, and a striking gas fireplace. The designer kitchen features quartz counters, a gas range, tiled backsplash, and a spacious island with a waterfall edge. Step outside to a balcony overlooking the well maintained yard and natural green space beyond. Upstairs, unwind in the luxurious primary suite with a walk-in closet and spa-inspired ensuite bathroom complete with two sinks, a tiled shower, and a soaker tub. Two additional bedrooms and a full bathroom round out the upper level. Downstairs offers a large recreation/media room, powder room, and a fully self-contained 1-bedroom suite with its own entrance-ideal for extended family or rental income. Located just minutes to downtown Kelowna or into West Kelowna schools, grocery stores, amenities and hiking, this is stylish living with space, serenity, and income potential. (id:6769)