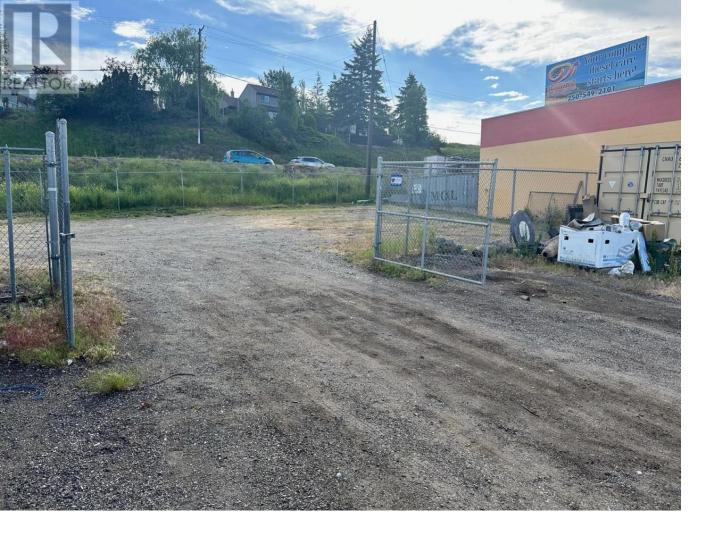

## 2203 18 Avenue Vernon British Columbia

\$1,500

LAND LEASE - \$1,500/month + GST. 18th Avenue cul-de-sac. Lot backs onto Hwy 6. 9,000 sq.ft. fenced compound. Ideal for outside storage including boats, motorhomes, RV's etc. Available immediately. 1,680 sq.ft. shop & office available next door at \$2,300/mth + GST + Utilities. Plenty of parking. (id:6769)