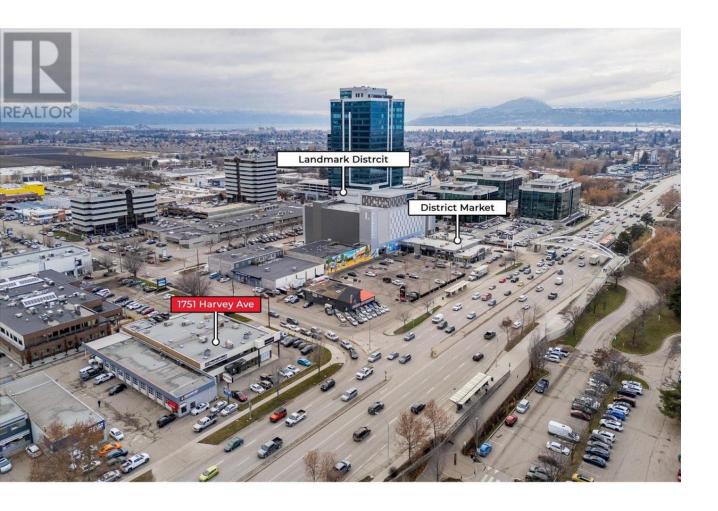

## 1751 Harvey Avenue 222 Kelowna British Columbia

\$29

1220 Sq. Ft. mixed-use (Office/ retail) space is available in the Landmark district area and comes with 2 parking slots. The building is occupied by professional tenants in a very high-traffic area and exposure. Central location with easy access to Highway 97 and Springfield Rd. Available immediately. (id:6769)