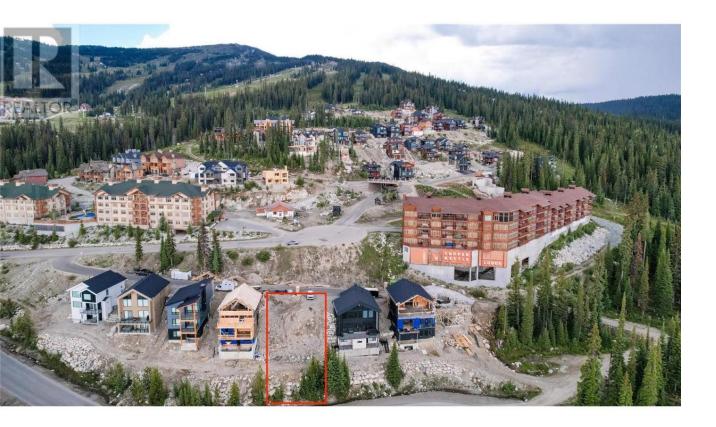

## 224 Feathertop Way Big White British Columbia

\$479,000

Prime building lot on Feathertop in the Terraces! Have an amazing, unobstructed view of the Monashee Mountain range and valley. It's the last lot available on this cul-de-sac and is truly a skin-in, ski-out lot with a groomed run literally right off the rear property line. No restrictions on build style. Plans for a contemporary 2754 sqft ski villa designed by Site Lines Architecture with approval by the Kootney District are available and permit ready. (id:6769) Listing Presented By: