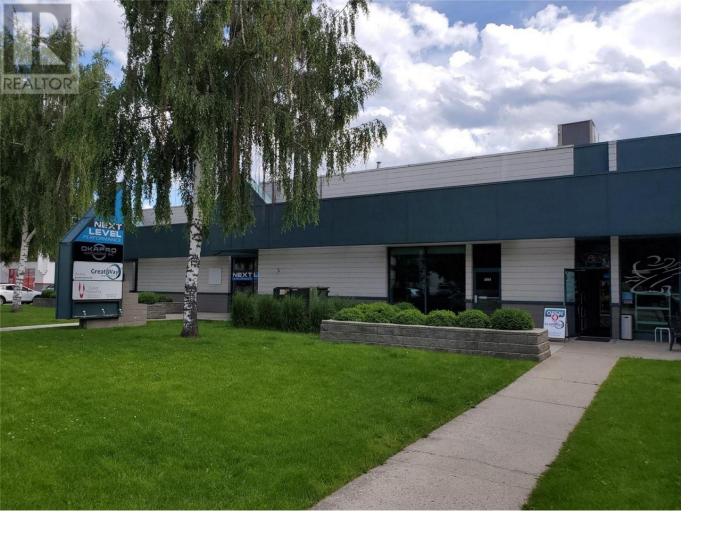

## 2253 Leckie Road Kelowna British Columbia

\$10

Tidy and attractive industrially zoned office space with high exposure fronting Leckie Rd just off Dilworth Drive, next to Kal Tire. A large on-site lot provides ample unreserved parking for staff, customers and clients. Light Industrial zoning requires an (allowable) use per City of Kelowna bylaw; perfect for professionals such as Book Keeper /Accountants, Architects, Insurance or other. Enter to a bright reception, washrooms, boardroom and four offices comprise the main level plus a bonus ~600sf mezzanine featuring a kitchenette and open concept area with skylights for ample natural light throughout. (id:6769)