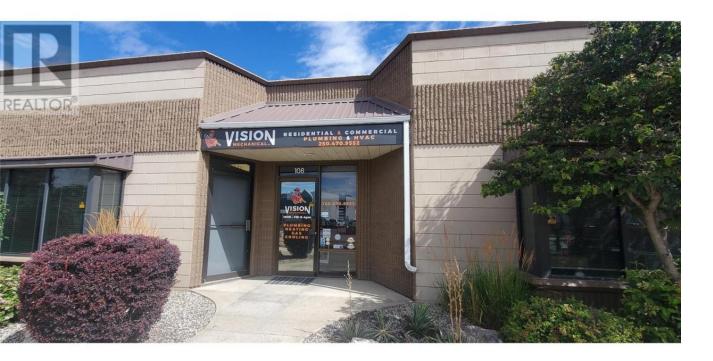

## 2280 Leckie Road Kelowna British Columbia

Excellent opportunity to locate your business in a Very centrally located high exposure building. Zoned I-1 Light Industrial, Leckie Place offers street frontage office or retail, 1 block off Hwy 97 N to Dilworth Drive. 2 10' x 10' over-head loading doors within the rear secure parking compound access the warehouse / shop area ~25' x 40' featuring ~18' clear ceiling height. A ~583sf storage mezzanine provides ample excess storage area. Front end features reception +8 executive offices, large board room, kitchenette area and 3 washrooms. The gated parking compound is fenced with corrugated panels designed to be unclimbable. 9 dedicated parking sites apply to unit B. (id:6769)